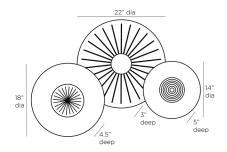

## RHODES WALL PLAQUES, SET OF 3

6979

Jungle

Contract Recommendations: Add Security Cleat

A spree of luxe materials—jungle, white, and galaxy marble with antique brass and bronze-finished brass cladding—layer together in the trio of Rhodes wall plaques. The set, which can be hung vertically or horizontally, is captivating in any space for a standout moment. Each plaque is fitted with a mounting bracket. Finishes will vary.