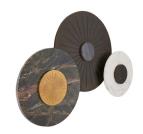

## RHODES WALL PLAQUES, SET OF 3

6979

Jungle

Contract Recommendations: Add Security Cleat

A spree of luxe materials—jungle, white, and galaxy marble with antique brass and bronze-finished brass cladding—layer together in the trio of Rhodes wall plaques. The set, which can be hung vertically or horizontally, is captivating in any space for a standout moment. Each plaque is fitted with a mounting bracket. Finishes will vary.

## **APPEARANCE**

Galaxy
Material Brass Clad, Marble

Finish Antique Brass, Bronze, Jungle, White

Finish Will Vary true

Top Coat/Sealant false