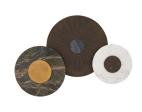

## RHODES WALL PLAQUES, SET OF 3

6979

Jungle

Contract Recommendations: Add Security Cleat

A spree of luxe materials—jungle, white, and galaxy marble with antique brass and bronze-finished brass cladding—layer together in the trio of Rhodes wall plaques. The set, which can be hung vertically or horizontally, is captivating in any space for a standout moment. Each plaque is fitted with a mounting bracket. Finishes will vary.

## **APPEARANCE**

Galaxy
Material Brass Clad, Marble

Finish Antique Brass, Bronze, Jungle, White

Finish Will Vary true

Top Coat/Sealant false